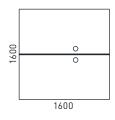

3" ABS edging:
- Handleless doors with aluminum profile in between for easy opening.

# **Fittings**

- Cams with connecting bolts;
- Fast assembling hinges (do not require any tools to connect hinges and plates);
- Without soft closing.

## Plastic legs

• Black plastic height levelling feet, H = 0,9" (+0,39").

#### Cabinet fixed on 2-desk bench

### Carcass and shelves

• 0,7" MFC (melamine) with 0,01" ABS edging.

#### Doors

- 0,7" MFC (melamine) with 0,03" ABS edging;
- No handles.

#### Metal supports

- Welded metal construction from 0,47" metal tube:
- Powder coated metal.

# **Fittings**

- Cams with connecting bolts;
- Fast assembling hinges (do not require any tools to connect hinges and plates);
- Gas spring;
- With soft closing.

## **GUARANTEE**

• 5 years

# **RANGE**























# Optional



Fittings for desktop connection (2 pcs.)



Power socket blocks



Cable trays



Cable ducts



Cable clips



Screens



Modesty panels



Cabinet placed on 2-desk bench