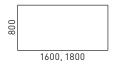

# Desktop

• 0,98" MFC (melamine) with 0,07" ABS edging.

## Grommet

- Semi-transparent matte plastic in grey outline;
- Ø 3,14".