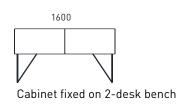

#### Cabinet fixed on 2-desk bench

### Carcass and shelves

• 0,7" MFC (melamine) with 0,01" ABS edging.

#### Doors

- 0,7" MFC (melamine) with 0,03" ABS edging;
- No handles.

#### Metal supports

- Welded metal construction from 0,47" metal tube:
- Powder coated metal.

# **Fittings**

- Cams with connecting bolts;
- Fast assembling hinges (do not require any tools to connect hinges and plates);
- Gas spring;
- With soft closing.

Cabinet placed on 2-desk bench