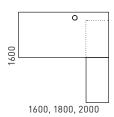

#### **Desks**

# Desktop

• 0,98" MFC (melamine) with 0,07" ABS edging.

### Legs

- Welded metal construction from 0,47" tube:
- Powder coated metal:
- Plastic feet with height levelling (+0,39").

# Metal beam (under desktop)

- Metal tube 1,57" x 0,78" and 0,78" x 0.78":
- Powder coated metal, color matches the legs.

## Grommet

- Semi-transparent matte plastic in grey outline;
- Ø 3,14".