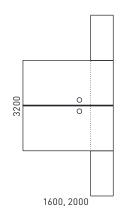

# **Fixed cabinets**

#### Carcass and shelves

• 0,7" MFC (melamine) with 0,03" ABS edging.

#### Doors

- 0,7" MFC (melamine) with 0,03" ABS edging:
- Handleless doors with aluminum profile in between for easy opening.

# **Fittings**

- Cams with connecting bolts;
- Fast assembling hinges (do not require any tools to connect hinges and plates);
- Without soft closing.

## Plastic legs

• Black plastic height levelling feet, H = 0,9" (+0,39").