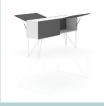

#### Cabinet fixed on 2-desk bench

### Carcass and shelves

• 0,7" MFC (melamine) with 0,01" ABS edging.

#### Doors

- 0,7" MFC (melamine) with 0,03" ABS edging;
- No handles.

#### Metal supports

- Welded metal construction from 0,47" metal tube:
- Powder coated metal.

# **Fittings**

- Cams with connecting bolts;
- Fast assembling hinges (do not require any tools to connect hinges and plates);
- Gas spring;
- With soft closing.

Cabinet placed on 2-desk bench