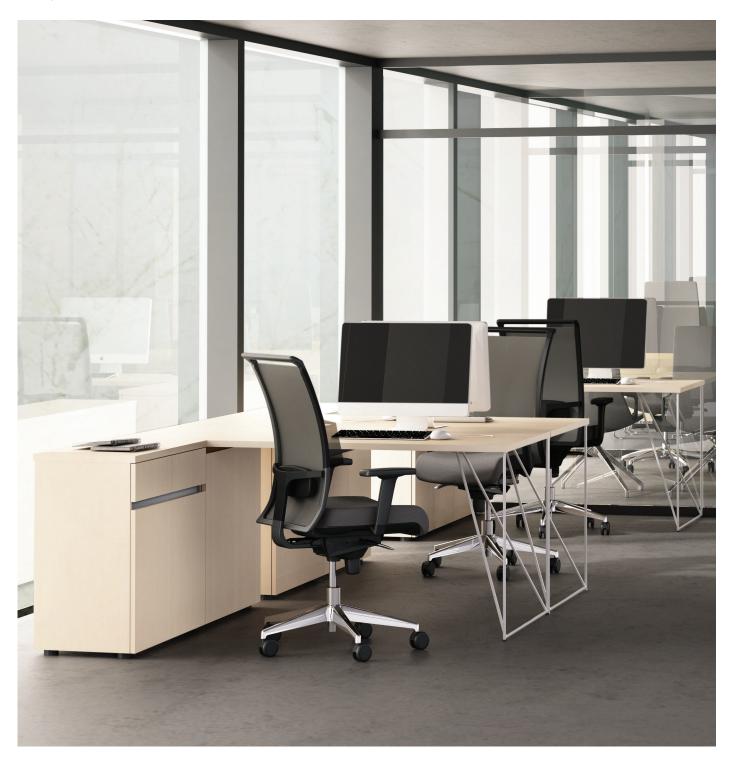

# AIR desks

Design by Gediminas Juška | Lithuania

#### **Desks**

# Desktop

• 0,98" MFC (melamine) with 0,07" ABS edging.

### Legs

- Welded metal construction from 0,47" tube:
- Powder coated metal:
- Plastic feet with height levelling (+0,39").

# Metal beam (under desktop)

- Metal tube 1,57" x 0,78" and 0,78" x 0.78":
- Powder coated metal, color matches the legs.

## Grommet

- Semi-transparent matte plastic in grey outline;
- Ø 3,14".

# **Fixed cabinets**

#### Cabinet fixed on 2-desk bench