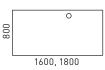

# Desktop

• 0,98" MFC (melamine) with 0,07" ABS edging.

## Grommet

- Semi-transparent matte plastic in grey outline;
- Ø 3,14".