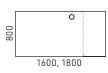

BS edging:
- Handleless doors with aluminum profile in between for easy opening.

# **Fittings**

- Cams with connecting bolts;
- Fast assembling hinges (do not require any tools to connect hinges and plates);
- Without soft closing.

## Plastic legs

• Black plastic height levelling feet, H = 0,9" (+0,39").

#### Cabinet fixed on 2-desk bench

### Carcass and shelves

• 0,7" MFC (melamine) with 0,01" ABS edging.

#### Doors

- 0,7" MFC (melamine) with 0,03" ABS edging;
- No handles.

#### Metal supports

- Welded metal construction from 0,47" metal tube:
- Powder coated metal.

# **Fittings**

- Cams with connecting bolts;
- Fast assembling hinges (do not require any tools to connect hinges and plates);
- Gas spring;
- With soft closing.

## **GUARANTEE**

• 5 years

# **RANGE**























# Optional



Fittings for desktop connection (2 pcs.)



Power socket blocks



Cable trays



Cable ducts



Cable clips



Screens



Modesty panels



Cabinet placed on 2-desk bench