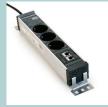

# Optional

Fittings for desktop connection (2 pcs.)

Power socket blocks

Cable trays

Cable ducts

Cable clips

Screens

Modesty panels