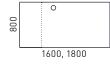

ABS edging:
- Handleless doors with aluminum profile in between for easy opening.

# **Fittings**

- Cams with connecting bolts;
- Fast assembling hinges (do not require any tools to connect hinges and plates);
- Without soft closing.

## Plastic legs

• Black plastic height levelling feet, H = 0,9" (+0,39").

#### Cabinet fixed on 2-desk bench

### Carcass and shelves

• 0,7" MFC (melamine) with 0,01" ABS edging.

#### Doors

- 0,7" MFC (melamine) with 0,03" ABS edging;
- No handles.

#### Metal supports

- Welded metal construction from 0,47" metal tube:
- Powder coated metal.

# **Fittings**

- Cams with connecting bolts;
- Fast assembling hinges (do not require any tools to connect hinges and plates);
- Gas spring;
- With soft closing.

## **GUARANTEE**

• 5 years

# **RANGE**























# Optional



Fittings for desktop connection (2 pcs.)



Power socket blocks



Cable trays



Cable ducts



Cable clips



Screens



Modesty panels



Cabinet placed on 2-desk bench