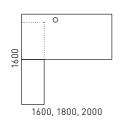

dging:
- Handleless doors with aluminum profile in between for easy opening.

# **Fittings**

- Cams with connecting bolts;
- Fast assembling hinges (do not require any tools to connect hinges and plates);
- Without soft closing.

## Plastic legs

• Black plastic height levelling feet, H = 0,9" (+0,39").

#### Cabinet fixed on 2-desk bench

### Carcass and shelves

• 0,7" MFC (melamine) with 0,01" ABS edging.

#### Doors

- 0,7" MFC (melamine) with 0,03" ABS edging;
- No handles.

#### Metal supports

- Welded metal construction from 0,47" metal tube:
- Powder coated metal.

# **Fittings**

- Cams with connecting bolts;
- Fast assembling hinges (do not require any tools to connect hinges and plates);
- Gas spring;
- With soft closing.

## **GUARANTEE**

• 5 years

# **RANGE**























# Optional



Fittings for desktop connection (2 pcs.)



Power socket blocks



Cable trays



Cable ducts



Cable clips



Screens



Modesty panels



Cabinet placed on 2-desk bench