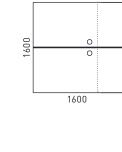

edging:
- Handleless doors with aluminum profile in between for easy opening.

# **Fittings**

- Cams with connecting bolts;
- Fast assembling hinges (do not require any tools to connect hinges and plates);
- Without soft closing.

## Plastic legs

• Black plastic height levelling feet, H = 0,9" (+0,39").

#### Cabinet fixed on 2-desk bench

### Carcass and shelves

• 0,7" MFC (melamine) with 0,01" ABS edging.

#### Doors

- 0,7" MFC (melamine) with 0,03" ABS edging;
- No handles.

#### Metal supports

- Welded metal construction from 0,47" metal tube:
- Powder coated metal.

# **Fittings**

- Cams with connecting bolts;
- Fast assembling hinges (do not require any tools to connect hinges and plates);
- Gas spring;
- With soft closing.

## **GUARANTEE**

• 5 years

# **RANGE**























# Optional



Fittings for desktop connection (2 pcs.)



Power socket blocks



Cable trays



Cable ducts



Cable clips



Screens



Modesty panels



Cabinet placed on 2-desk bench