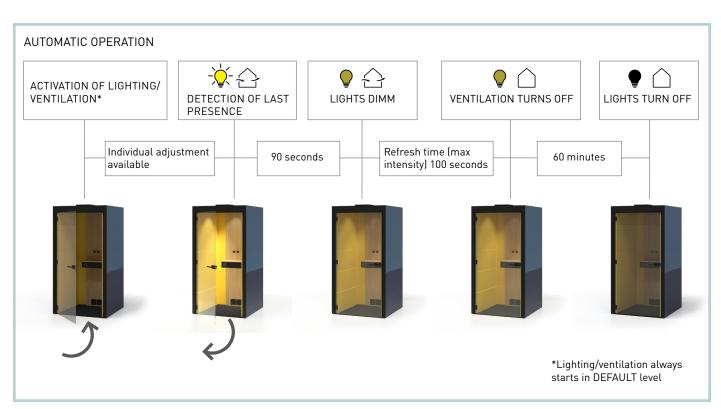

# Internal front central wall (with air injection system and control unit) (4)

- Top front panel is made of 16 mm MFC with 1 mm ABS edging;
- Bottom front panel with hinges is made of 16 mm MFC with 1 mm ABS edging;
- Sides and internal construction parts made of 16 mm MFC with 0,5 mm ABS edging;
- Ventilation and lighting dimming knobs are made of PA 2200 (Nylon);
- Vent covers made of metal sheet (1,5 mm and 0,5 mm);
- Powder coated metal.

# Ceiling (with air extraction system and LED light) (6)

- Ceiling panel is made of 16 mm MFC with 1 mm ABS edging;
- PIR sensor mounted in to ceiling panel;
- Air extraction box made of 16 mm MFC with 0,5 mm ABS edging and metal tube 40x20;
- Vent covers made of metal sheet (1,5 mm);
- Powder coated metal;
- Air extraction box inside top glued with acoustic foam (PV5010).

### Lighting (7)

- 3xLED module (8,8W) colour temperature approx. 3000 K, dimmable;
- 2xLED housing (asymmetrical) made of aluminium;
- 1xLED housing (symmetrical) made of aluminium;
- LED module replacement can only be purchased from manufacturer.

#### Ventilation (8)

- 2x air supply fans located in bottom of internal front central wall:
- 2x air extraction fans located in ceilings;
- Maximum airflow approx. 200 m³/h;
- Fan noise level at maximum airflow up to 28,1 dB (A) (1pcs).