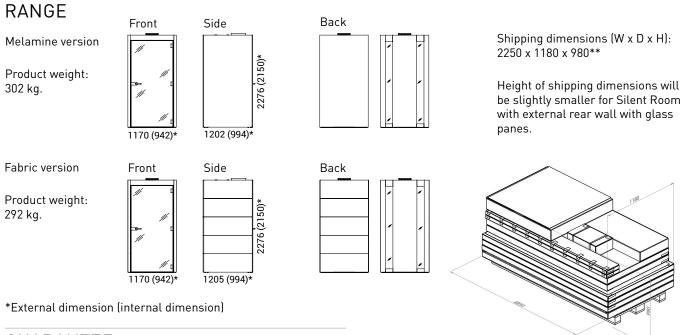

supply fans located in bottom of internal front central wall:
- 2x air extraction fans located in ceilings;
- Maximum airflow approx. 200 m³/h;
- Fan noise level at maximum airflow up to 28,1 dB (A) (1pcs).

### Doors (L/R) (9)

- Metal door frame made of 40x40 mm tube and 40x8 mm steel rod;
- Powder coated metal;
- Bottom of door frame covered with stainless steel profile;
- Aluminium profiles with PVC sealing fixed to internal sides and top of door frame;
- Front sides and top of the metal frame, covered with 16 mm MFC with 1 mm ABS edging;
- 8 mm TSG (tempered safety glass), clear.

#### Control box

- Input (GST18i3 male): 100-240 V;
- Frequency: 50/60 Hz;
- Power cable: EU, UK, FR, CH, US GST18i3 female, 3 meters;
- Power consumption 70W, standby 3W;



\*\*Accessories not included



#### **GUARANTEE**

• 5 years, except the electrical parts (2 years)



### ADDITIONAL INFORMATION