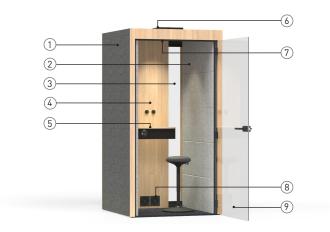

# External walls (5 panels upholstered with fabric) (1)

- Welded frame made of metal tube 40x20 mm;
- Angular brackets made of metal tube 40x40 mm;
- Powder coated metal:
- Height levelling feet (+30 mm);
- Made of 12 mm MFC;
- Covered with VB2240 foam (3 mm);
- Upholstered with fabric.

#### External walls (1 solid panel from melamine) (1)

- Welded frame made of metal tube 40x20 mm;
- Angular brackets made of metal tube 40x40 mm;
- Powder coated metal;
- Height levelling feet (+30 mm);
- Made of 16 mm MFC with 1 mm ABS edging.

#### External walls with glass panes (1)

- Metal door frame made of 40x20 mm tube;
- Powder coated metal;
- Inside gasket is made of 12 mm MFC with 1 mm ABS edging;
- Front sides and top of the metal frame covered with 16 mm
- MFC with 1 mm ABS edging;
- 8 mm TSG (tempered safety glass), clear.

# Internal acoustic walls (5 panels upholstered with fabric) (2)

- Frame made of metal tube 40x20 mm;
- Powder coated metal;
- Made of 12 mm MFC;
- Acoustic foam (40 mm);
- Upholstered with fabric.

# Internal front walls (5 panels upholstered with fabric) (3)

- Frame made of metal tube 40x20 mm;
- Powder coated metal;
- Made of 12 mm MFC;
- Covered with VB2240 foam (3 mm);
- Upholstered with fabric.

# Internal front walls (1 solid panel from melamine) (3)

- Frame made of metal tube 40x20 mm;
- Powder coated metal;
- Made of 16 mm MFC with 1 mm ABS edging.

# Internal front central wall (with air injection system and control unit) (4)

- Top front panel is made of 16 mm MFC with 1 mm ABS edging;
- Bottom front panel with hinges is made of 16 mm MFC with 1 mm ABS edging;
- Sides and internal construction parts made of 16 mm MFC with 0,5 mm ABS edging;
- Ventilation and lighting dimming knobs are made of PA 2200 (Nylon);
- Vent covers made of metal sheet (1,5 mm and 0,5 mm);
- Powder coated metal.

### Table (without leg) (5)

- Tabletop is made of 16 mm MFC with 1 mm ABS edging;
- Box underneath the tabletop is made of 16 mm MFC with 1 mm ABS edging;
- Bracket made of metal tube 40x20 mm;
- Powder coated metal:
- Mounted 1 AC power socket (100-240 V) with or without integrated USB fast charger (USB Type A+C, max 5A).

# Ceiling (with air extraction system and LED light) (6)

- Ceiling panel is made of 16 mm MFC with 1 mm ABS edging;
- PIR sensor mounted in to ceiling panel;
- Air extraction box made of 16 mm MFC with 0,5 mm ABS edging and metal tube 40x20;
- Vent covers made of metal sheet (1,5 mm);
- Powder coated metal;
- Air extraction box inside top glued with acoustic foam (PV5010).

### Lighting (7)

- 3xLED module (8,8W) colour temperature approx. 3000 K, dimmable;
- 2xLED housing (asymmetrical) made of aluminium;
- 1xLED housing (symmetrical) made of aluminium;
- LED module replacement can only be purchased from manufacturer.

#### Ventilation (8)

- 2x air supply fans located in bottom of internal front central wall:
- 2x air extraction fans located in ceilings;
- Maximum airflow approx. 200 m³/h;
- Fan noise level at maximum airflow up to 28,1 dB (A) (1pcs).

### Doors (L/R) (9)

- Metal door frame made of 40x40 mm tube and 40x8 mm steel rod;
- Powder coated metal;
- Bottom of door frame covered with stainless steel profile;
- Aluminium profiles with PVC sealing fixed to internal sides and top of door frame;
- Front sides and top of the metal frame, covered with 16 mm MFC with 1 mm ABS edging;
- 8 mm TSG (tempered safety glass), clear.