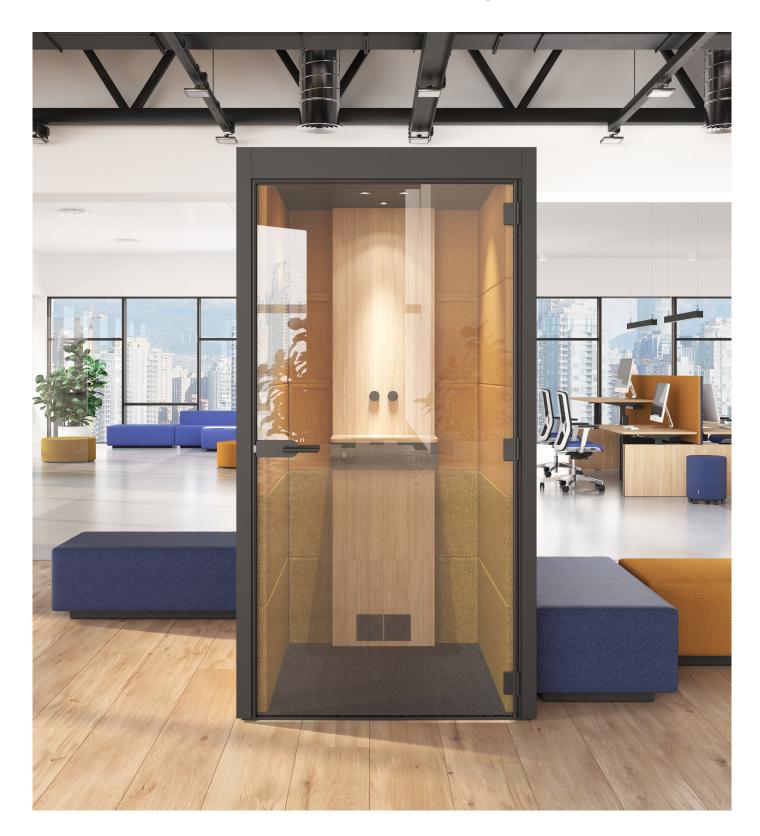

# SILENT ROOM S acoustic pods

## **FEATURES**

- Enhanced ergonomic and comfort
- Advanced lighting and ventilation
- Excellent Sound absorption and insulation
- Design and wide customization possibilities