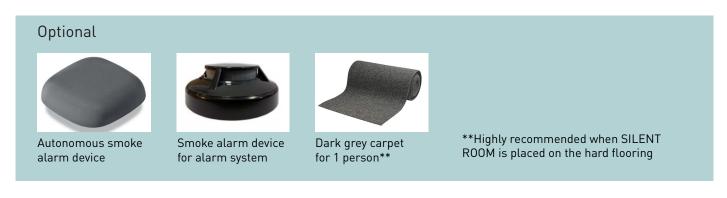

extraction fans located in ceilings;
- Maximum airflow approx. 200 m³/h;
- Fan noise level at maximum airflow up to 28,1 dB (A) (1pcs).

### Doors (L/R) (9)

- Metal door frame made of 40x40 mm tube and 40x8 mm steel rod;
- Powder coated metal;
- Bottom of door frame covered with stainless steel profile;
- Aluminium profiles with PVC sealing fixed to internal sides and top of door frame;
- Front sides and top of the metal frame, covered with 16 mm MFC with 1 mm ABS edging;
- 8 mm TSG (tempered safety glass), clear.

#### Control box

- Input (GST18i3 male): 100-240 V;
- Frequency: 50/60 Hz;
- Power cable: EU, UK, FR, CH, US GST18i3 female, 3 meters;
- Power consumption 70W, standby 3W;



\*\*Accessories not included



#### **GUARANTEE**

• 5 years, except the electrical parts (2 years)



### ADDITIONAL INFORMATION